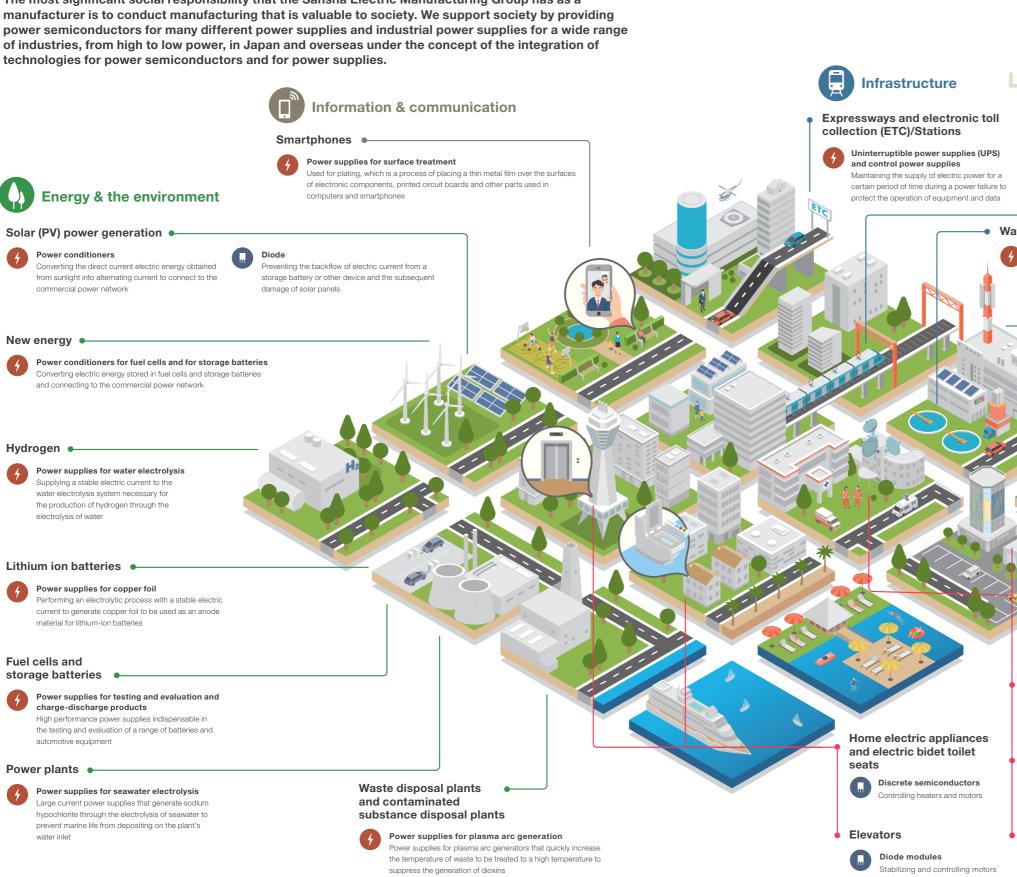

## **Products of the Sansha Electric MFG That Support Society**

The most significant social responsibility that the Sansha Electric Manufacturing Group has as a manufacturer is to conduct manufacturing that is valuable to society. We support society by providing power semiconductors for many different power supplies and industrial power supplies for a wide range of industries, from high to low power, in Japan and overseas under the concept of the integration of